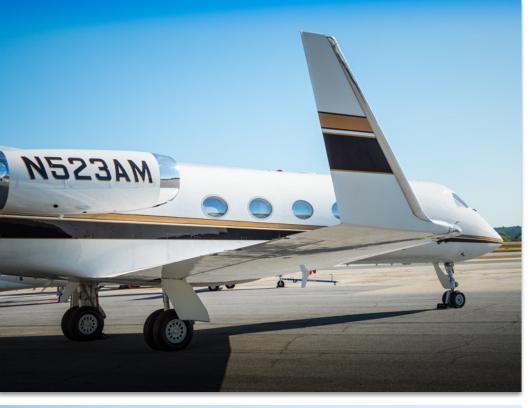

### **EXTERIOR & PAINT:**

Beautifully designed in white with black and gold accent stripes.

### **INTERIOR & CABIN:**

2005 Interior in white leather
Aft Lavatory / Aft Galley w/ hardwood floors
Forward side facing 2 place divan and 2 captains chairs.
Mid cabin 4 place dining area with 2 additional storable jump seats
Rear side facing 3 place berthable divan and 2 captains chairs
High gloss Gaboon wood throughout
Certified belted forward crew jump seat