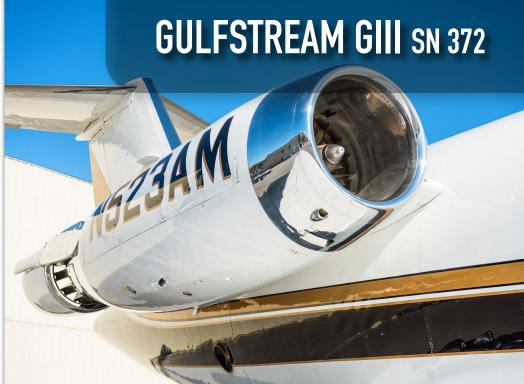

#### **ENGINES:**

**SPEY MK 511-8** 

Engine1 (sn 11162): 11,299 TT SNEW

Engine 1 cycles: 6,381

Engine 2 (sn 11159): 11,330 TT SNEW

Engine 2 cycles: 6,365

GARRETT GTCP 36-100G APU (S/N: P-230)

**APU TT: 7,798 SNEW** 

### **EXTERIOR & PAINT:**

Beautifully designed in white with black and gold accent stripes.