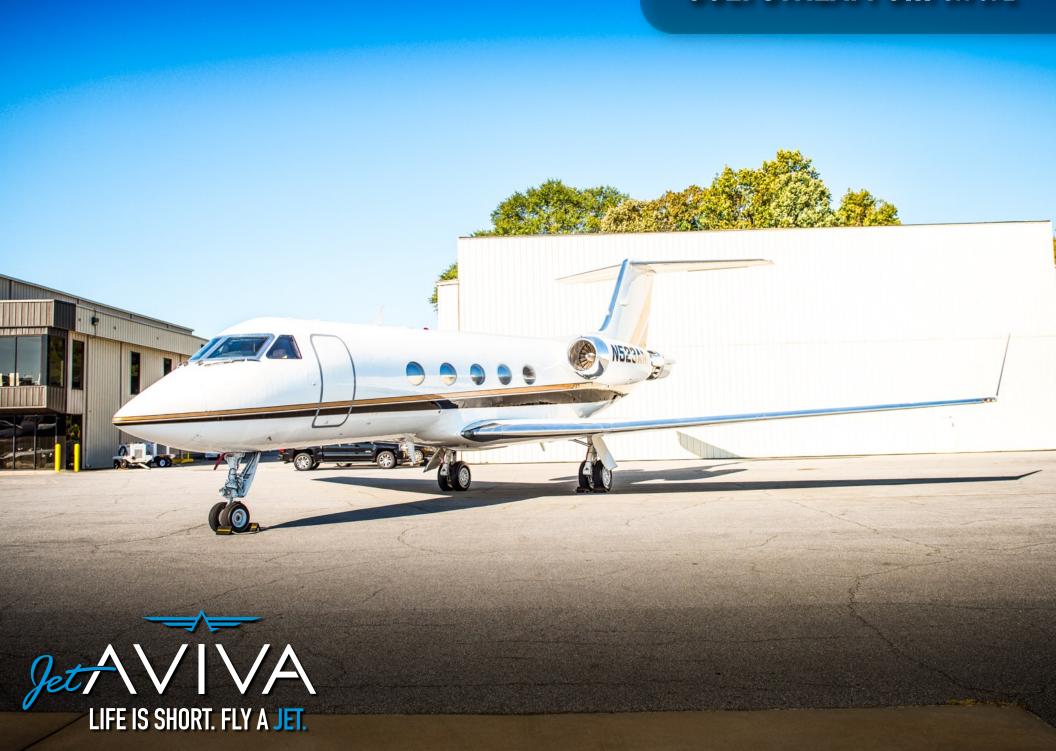

### **EXTERIOR & PAINT:**

Beautifully designed in white with black and gold accent stripes.