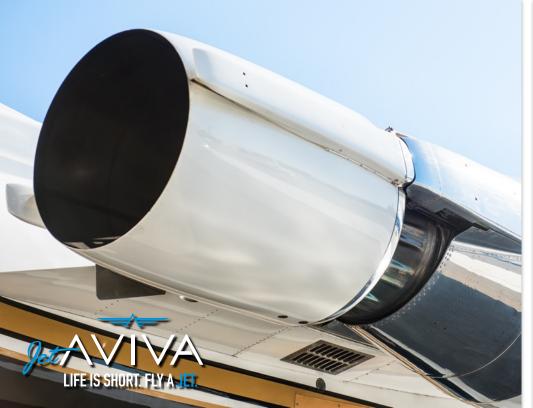

#### **ENGINES:**

**SPEY MK 511-8** 

Engine1 (sn 11162): 11,299 TT SNEW

Engine 1 cycles: 6,381

Engine 2 (sn 11159): 11,330 TT SNEW

Engine 2 cycles: 6,365

GARRETT GTCP 36-100G APU (S/N: P-230)

**APU TT: 7,798 SNEW** 