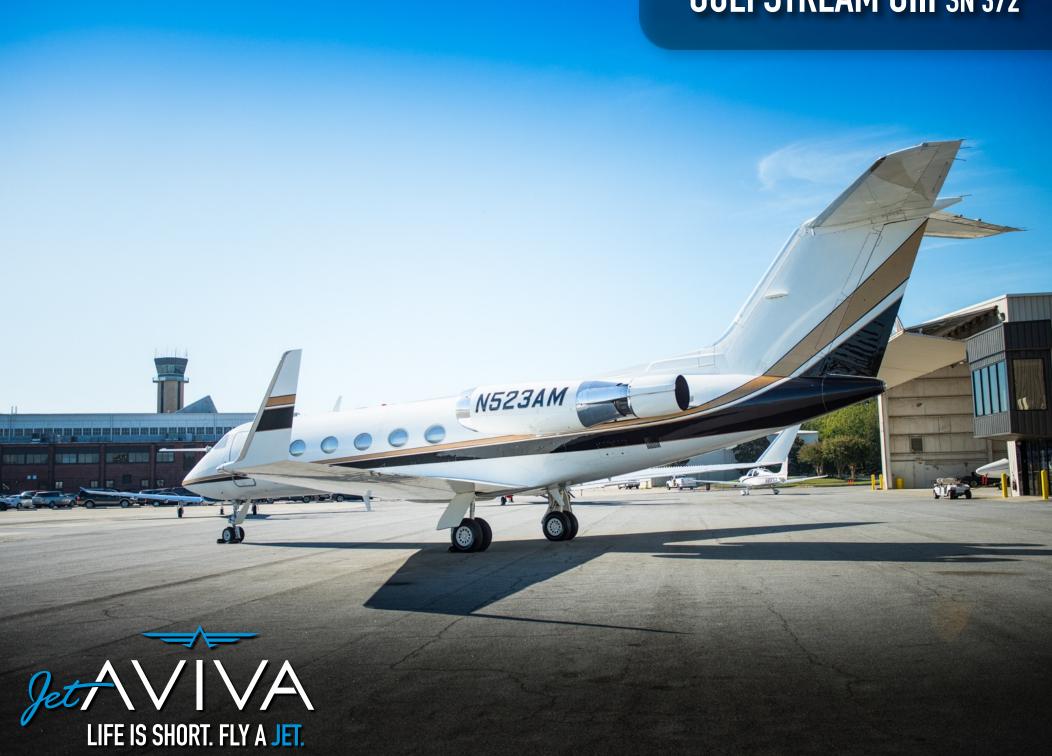

YEAR & MODEL: 1982 GIII

**SERIAL NUMBER: 372** 

REGISTRATION: N523AM

AIRFRAME TT: 11,640 SNEW

LANDINGS: 6,560 SNEW

**LOCATION: ATLANTA, GA** 

### **EXTERIOR & PAINT:**

Beautifully designed in white with black and gold accent stripes.

## **GULFSTREAM GIII SN 372**