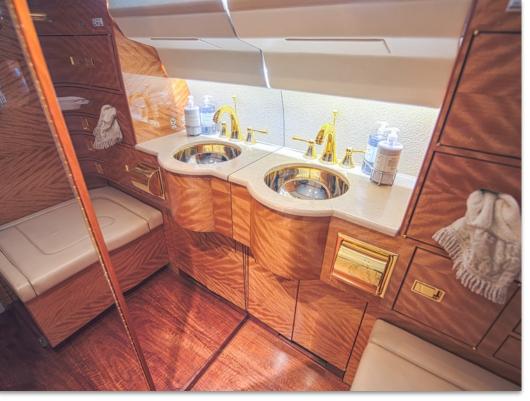

### **INTERIOR & CABIN:**

2005 Interior in white leather
Aft Lavatory / Aft Galley w/ hardwood floors
Forward side facing 2 place divan and 2 captains chairs.
Mid cabin 4 place dining area with 2 additional storable jump seats
Rear side facing 3 place berthable divan and 2 captains chairs
High gloss Gaboon wood throughout
Certified belted forward crew jump seat