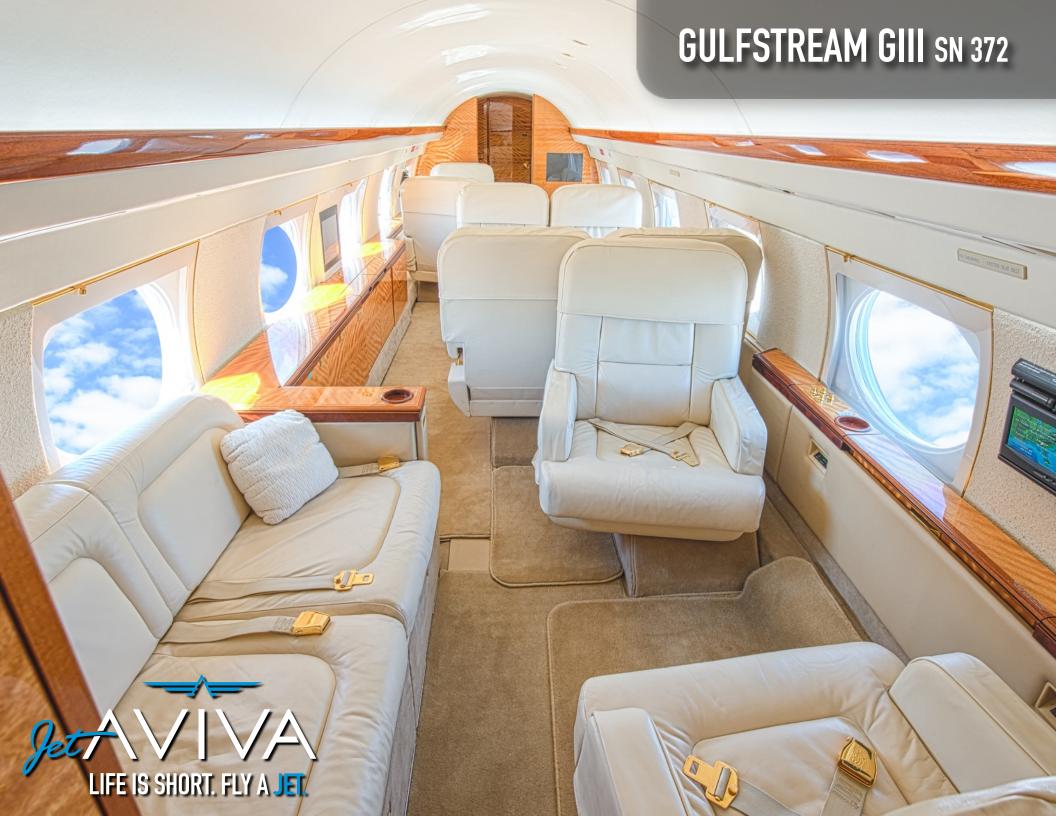

### **INTERIOR & CABIN:**

2005 Interior in white leather
Aft Lavatory / Aft Galley w/ hardwood floors
Forward side facing 2 place divan and 2 captains chairs.
Mid cabin 4 place dining area with 2 additional storable jump seats
Rear side facing 3 place berthable divan and 2 captains chairs
High gloss Gaboon wood throughout
Certified belted forward crew jump seat