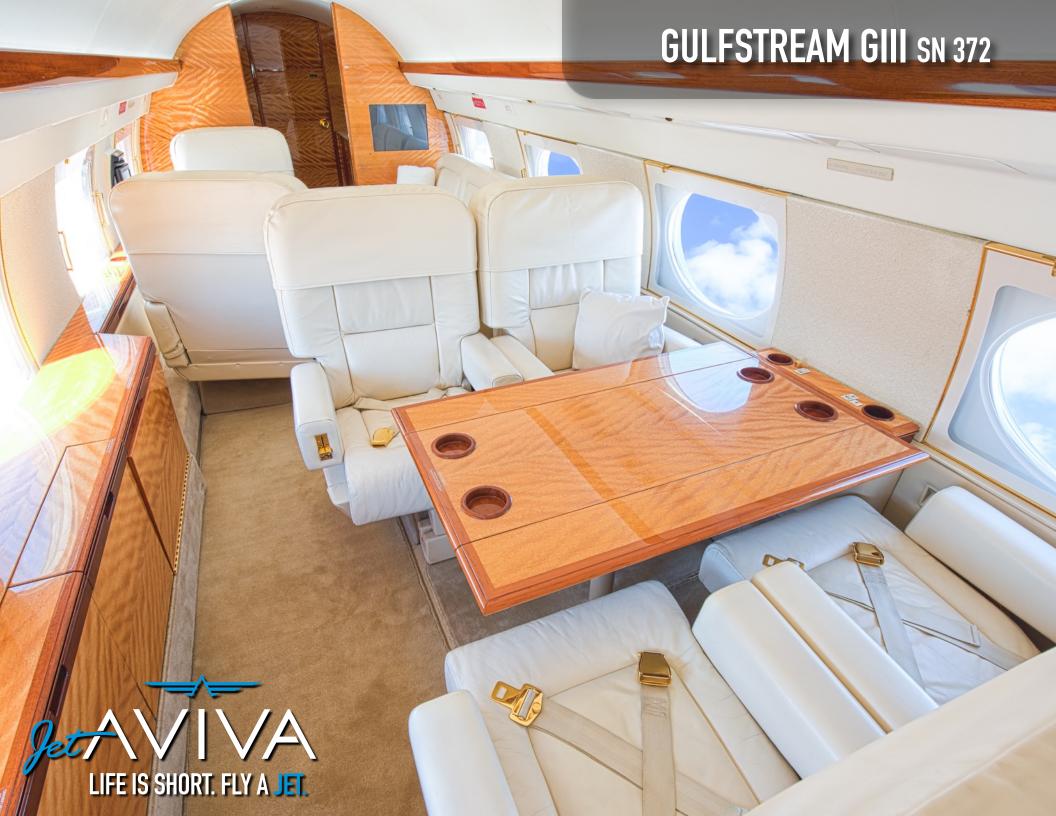

### **INTERIOR & CABIN:**

2005 Interior in white leather
Aft Lavatory / Aft Galley w/ hardwood floors
Forward side facing 2 place divan and 2 captains chairs.
Mid cabin 4 place dining area with 2 additional storable jump seats
Rear side facing 3 place berthable divan and 2 captains chairs
High gloss Gaboon wood throughout
Certified belted forward crew jump seat