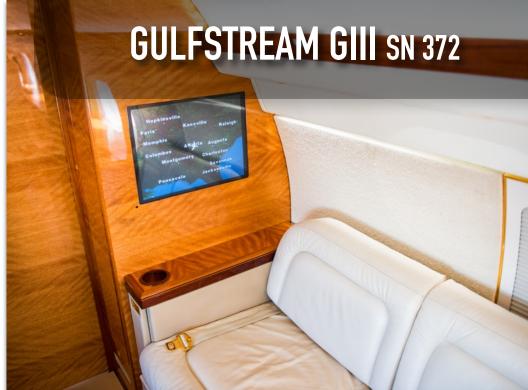

#### **ADDITIONAL FEATURES:**

Microwave / Conventional Ovens
Coffee Maker

Airshow 400 with triple DVD players

Satellite Telephone

Three 16" and two 5.6" cabin LCD monitors

QTA No-flap take off mod

QTA Stage III Hush Kits

Dual hideaway/folding seats adjacent the dining club.