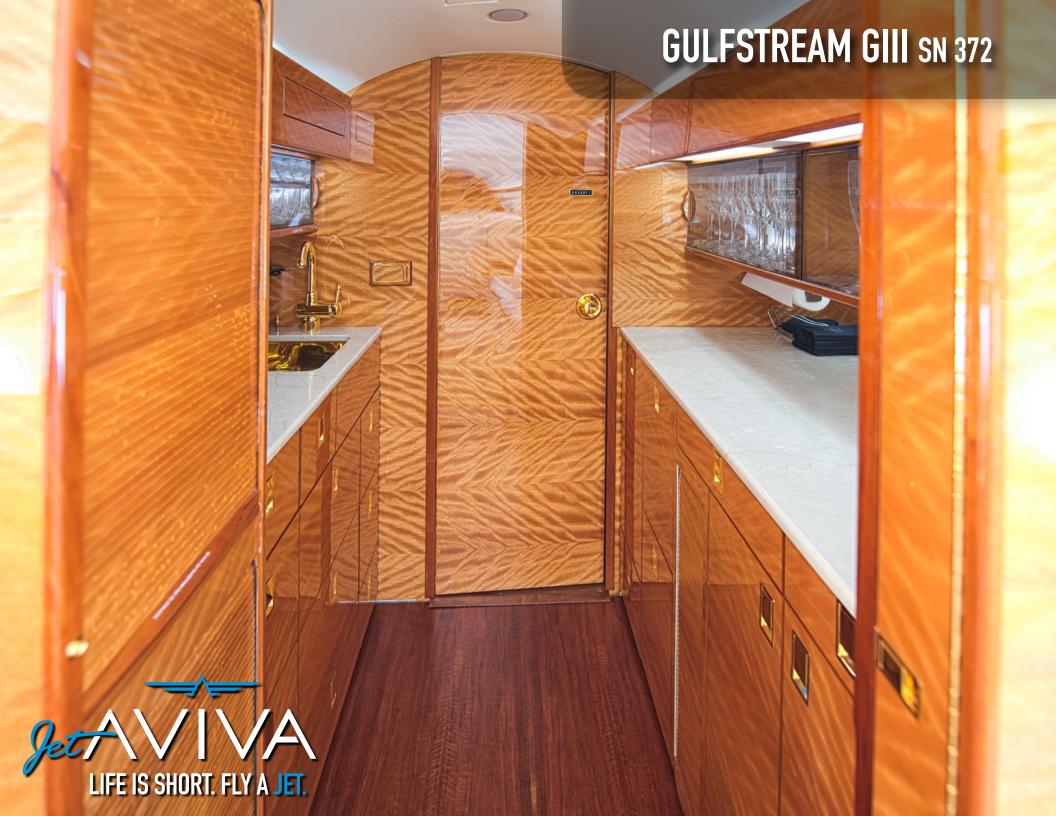

### **INTERIOR & CABIN:**

2005 Interior in white leather
Aft Lavatory / Aft Galley w/ hardwood floors
Forward side facing 2 place divan and 2 captains chairs.
Mid cabin 4 place dining area with 2 additional storable jump seats
Rear side facing 3 place berthable divan and 2 captains chairs
High gloss Gaboon wood throughout
Certified belted forward crew jump seat