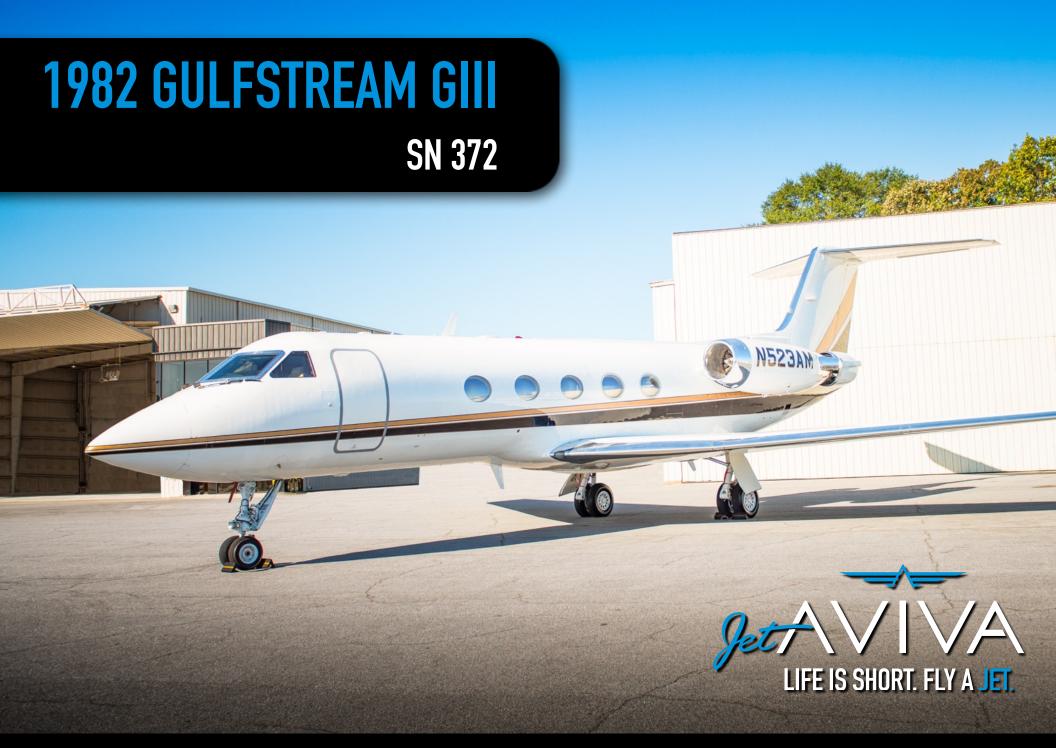

YEAR & MODEL: 1982 GIII

**SERIAL NUMBER: 372** 

REGISTRATION: N523AM

AIRFRAME TT: 11,640 SNEW

LANDINGS: 6,560 SNEW

**LOCATION: ATLANTA, GA** 

### **EXTERIOR & PAINT:**

Beautifully designed in white with black and gold accent stripes.