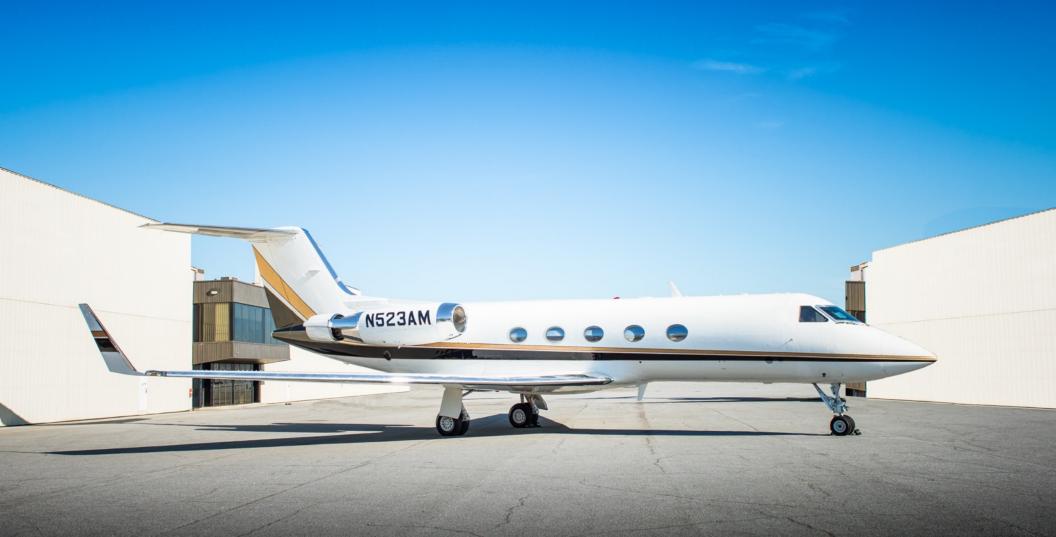

### **EXTERIOR & PAINT:**

Beautifully designed in white with black and gold accent stripes.