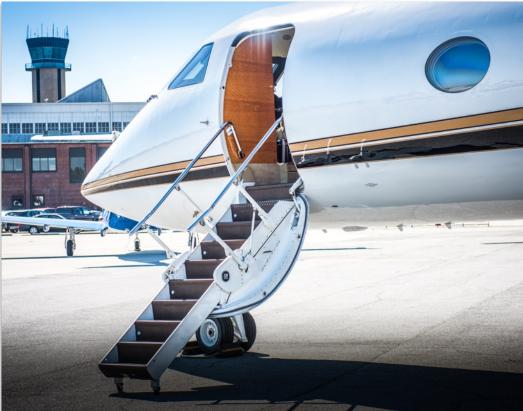

### **EXTERIOR & PAINT:**

Beautifully designed in white with black and gold accent stripes.