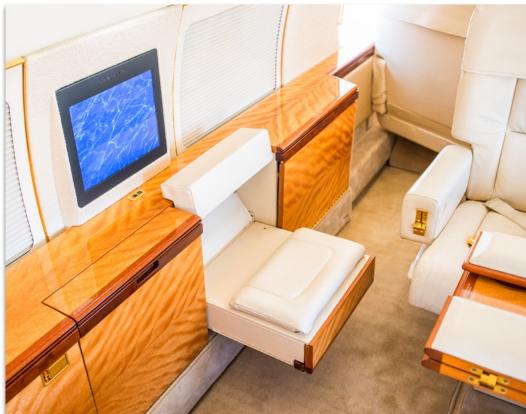

Dual hideaway/folding seats adjacent the dining club.

### **INTERIOR & CABIN:**

2005 Interior in white leather
Aft Lavatory / Aft Galley w/ hardwood floors
Forward side facing 2 place divan and 2 captains chairs.
Mid cabin 4 place dining area with 2 additional storable jump seats
Rear side facing 3 place berthable divan and 2 captains chairs
High gloss Gaboon wood throughout
Certified belted forward crew jump seat