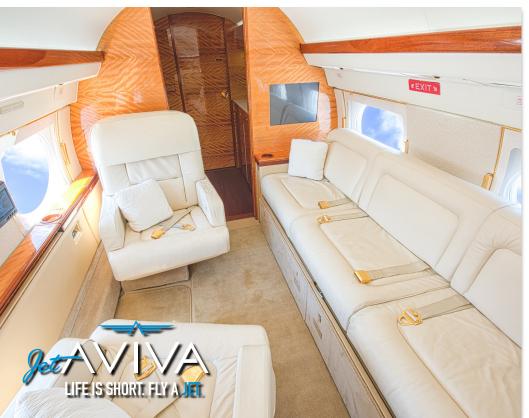

### **INTERIOR & CABIN:**

2005 Interior in white leather
Aft Lavatory / Aft Galley w/ hardwood floors
Forward side facing 2 place divan and 2 captains chairs.
Mid cabin 4 place dining area with 2 additional storable jump seats
Rear side facing 3 place berthable divan and 2 captains chairs
High gloss Gaboon wood throughout
Certified belted forward crew jump seat