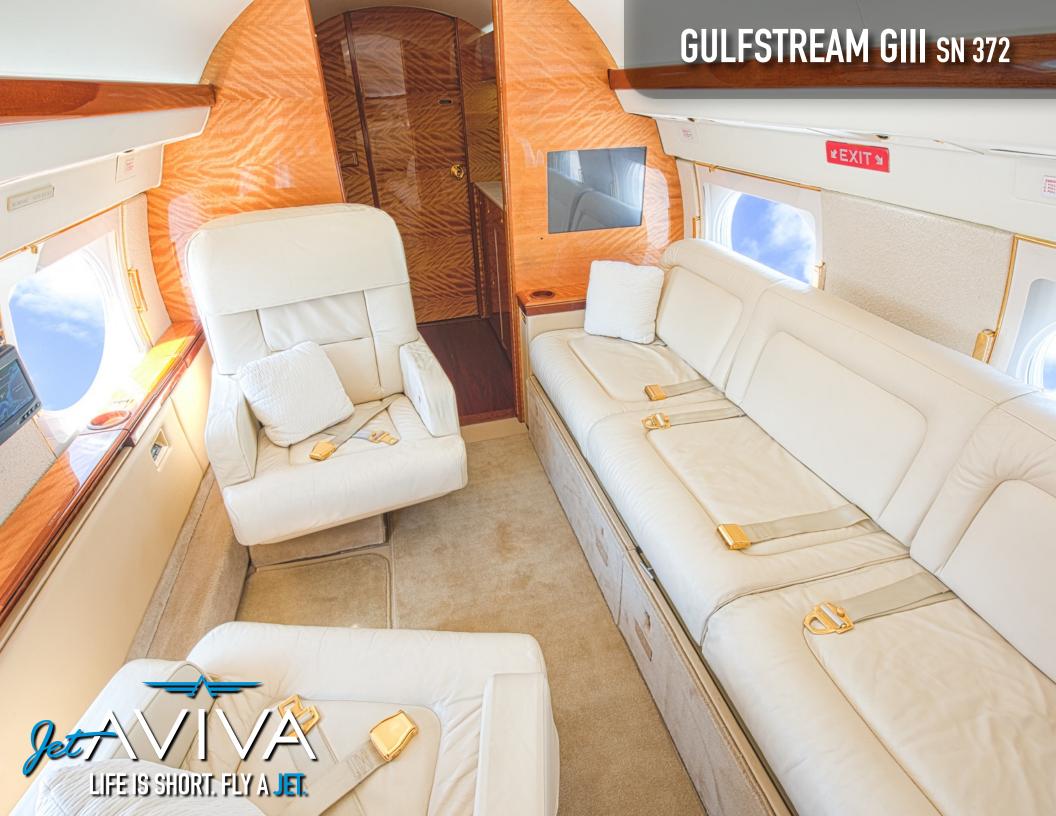

### **INTERIOR & CABIN:**

2005 Interior in white leather
Aft Lavatory / Aft Galley w/ hardwood floors
Forward side facing 2 place divan and 2 captains chairs.
Mid cabin 4 place dining area with 2 additional storable jump seats
Rear side facing 3 place berthable divan and 2 captains chairs
High gloss Gaboon wood throughout
Certified belted forward crew jump seat