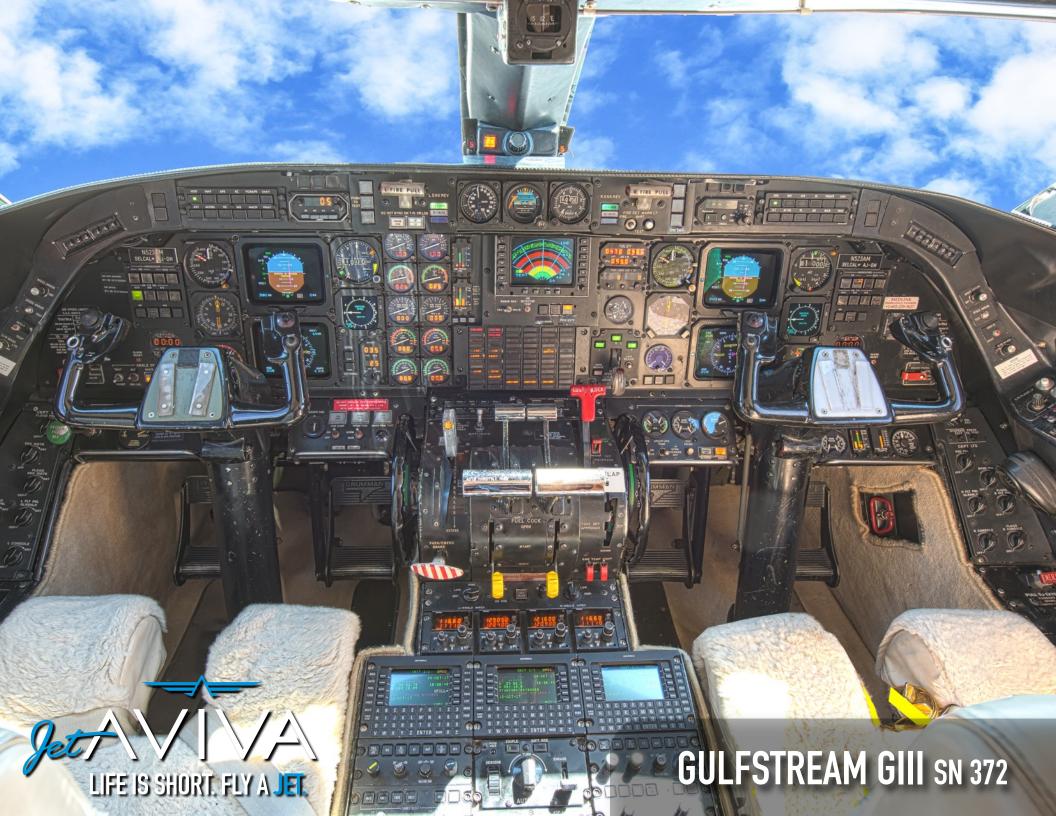

#### **AVIONICS:**

Honeywell 4-Tube EFIS

Dual Delco Carousel 6 INU's

Triple FMS w/WAAS / (2) UNS-1lw / (1) UNS-1k

Dual Honeywell AZ-800 Air Data Computers

Sperry SP-800 Autopilot

Dual Bendix King MST-67A Transponder

Dual Collins ADF-60 ADF

Triple Collins VHF-22D COM

Dual Collins DME-40 DME

Dual Collins VIR-31A NAV

Honeywell Mark VIII EGPWS

**TCAS 7.0** 

Artex 406 ELT

SafeFlight Windshear Computer

VA-100 Voice Advisor

Fairchild A100 CVR

Sperry Primus 800 Radar